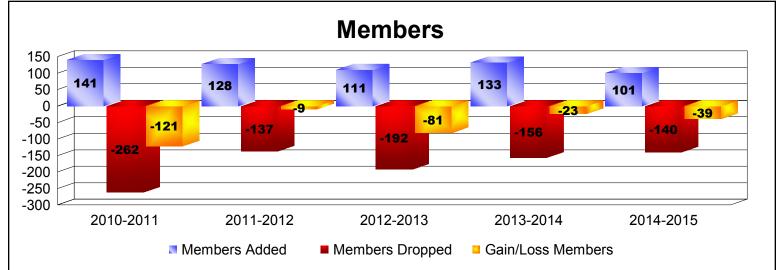

District 32 D

As of June 2015 Cumulative

| Year      | New<br>Clubs | Dropped<br>Clubs | Gain/<br>Loss<br>Clubs | New<br>Members | Charter<br>Members | Reinstate<br>Members | Transfer<br>Members | Total<br>Member<br>Added | Total<br>Members<br>Dropped | Gain/<br>Loss<br>Members |
|-----------|--------------|------------------|------------------------|----------------|--------------------|----------------------|---------------------|--------------------------|-----------------------------|--------------------------|
| 2010-2011 | 0            | -3               | -3                     | 120            | 0                  | 4                    | 17                  | 141                      | -262                        | -121                     |
| 2011-2012 | 0            | -2               | -2                     | 108            | 0                  | 8                    | 12                  | 128                      | -137                        | -9                       |
| 2012-2013 | 0            | -1               | -1                     | 100            | 0                  | 4                    | 7                   | 111                      | -192                        | -81                      |
| 2013-2014 | 0            | 0                | 0                      | 122            | 0                  | 5                    | 6                   | 133                      | -156                        | -23                      |
| 2014-2015 | 0            | 0                | 0                      | 93             | 1                  | 6                    | 1                   | 101                      | -140                        | -39                      |
| Average   | 0            | -1               | -1                     | 109            | 0                  | 5                    | 9                   | 123                      | -177                        | -55                      |