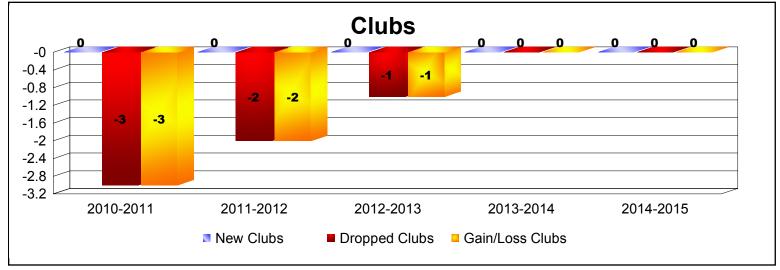

District 32 D

As of June 2015 Cumulative

| Year      | New<br>Clubs | Dropped<br>Clubs | Gain/<br>Loss<br>Clubs | New<br>Members | Charter<br>Members | Reinstate<br>Members | Transfer<br>Members | Total<br>Member<br>Added | Total<br>Members<br>Dropped | Gain/<br>Loss<br>Members |
|-----------|--------------|------------------|------------------------|----------------|--------------------|----------------------|---------------------|--------------------------|-----------------------------|--------------------------|
| 2010-2011 | 0            | -3               | -3                     | 120            | 0                  | 4                    | 17                  | 141                      | -262                        | -121                     |
| 2011-2012 | 0            | -2               | -2                     | 108            | 0                  | 8                    | 12                  | 128                      | -137                        | -9                       |
| 2012-2013 | 0            | -1               | -1                     | 100            | 0                  | 4                    | 7                   | 111                      | -192                        | -81                      |
| 2013-2014 | 0            | 0                | 0                      | 122            | 0                  | 5                    | 6                   | 133                      | -156                        | -23                      |
| 2014-2015 | 0            | 0                | 0                      | 93             | 1                  | 6                    | 1                   | 101                      | -140                        | -39                      |
| Average   | 0            | -1               | -1                     | 109            | 0                  | 5                    | 9                   | 123                      | -177                        | -55                      |